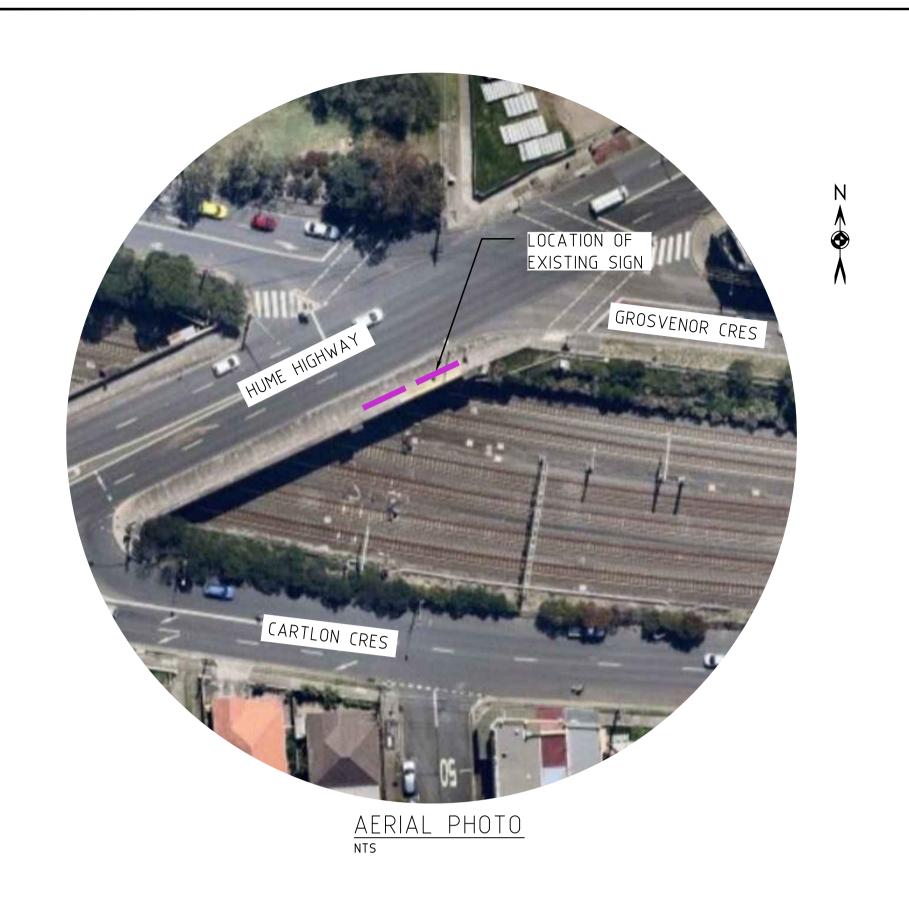

## NOT FOR CONSTRUCTION

SCALE @ A1: AS SHOWN REV: A

JOB NO: 21325

DATE: MAY' 22

DWG NO: DA02

| DATE     | COMMENT             | Dennis Bunt Consulting Engineers PtyLtd | Suite 1, Building 8, 49 Frenchs Forest Road East, Frenchs Forest, NSW 2086 P.O. Box 652, Forestville, NSW 2087 Ph: 02 9451 3455 Fax: 02 9451 3466 Email: info@dbce.com.au ABN 23 039 013 724 | CLIENT:                                 | TITLE:                                   |
|----------|---------------------|-----------------------------------------|----------------------------------------------------------------------------------------------------------------------------------------------------------------------------------------------|-----------------------------------------|------------------------------------------|
| 10/05/22 | ISSUED FOR APPROVAL |                                         |                                                                                                                                                                                              | JCDecaux                                | EXISTING GENERAL ARRANGEMENT & SITE PLAN |
|          |                     |                                         |                                                                                                                                                                                              | PROJECT: HUME HWY, ASHFIELD PORTRAIT 50 |                                          |
|          |                     |                                         |                                                                                                                                                                                              |                                         |                                          |
|          |                     |                                         |                                                                                                                                                                                              |                                         |                                          |